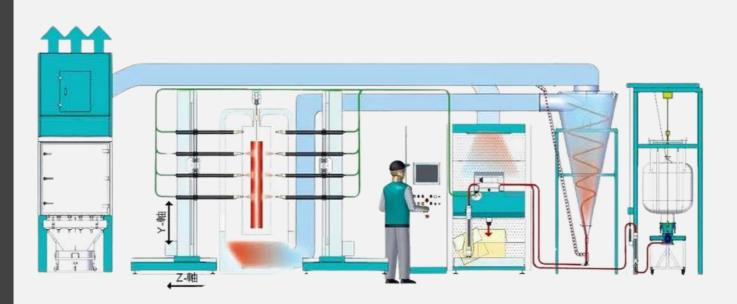

#### **FCC Powder Booth System**

- In diversified products and small-lot production, flexibility in powder coating booth system design is essential. With the latest MS high-speed color change technology, equipped with an easy-to-use PLC (process control), we provide the optimal combination of booths, powder kitchens, powder circulation, powder recovery, coating equipment, and control technologies. As a result, the system delivers excellent cost-effectiveness and ensures a fast return on investment.
- The FCC (Fast Color Change) powder coating booth system can be configured to suit various specifications, including fully automatic or robotic coating applications, regardless of whether an external manual touch-up station is present or not.

Automatic coating of complex-shaped objects is touchscreen interface enables performed using reciprocators and automated frontcomplete monitoring and rear carriages. management.

#### Features of the MS FCC Powder Coating Booth System

In full recovery mode, color changes can be completed in \*under 6 minutes, improving productivity. Depending on the color to be changed, booth size, and operator proficiency.

MS's double-wall PVC sandwich-type cabin booth structure enhances coating efficiency.

The unique MS self-cleaning cyclone design increases the overall system operation efficiency to up to 97%.

Equipped with high-performance PLC control sensors to minimize powder coating usage during recirculation.