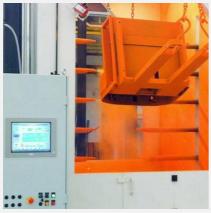

Automatic coating of complex-shaped objects is touchscreen interface enables performed using reciprocators and automated frontcomplete monitoring and rear carriages. management.