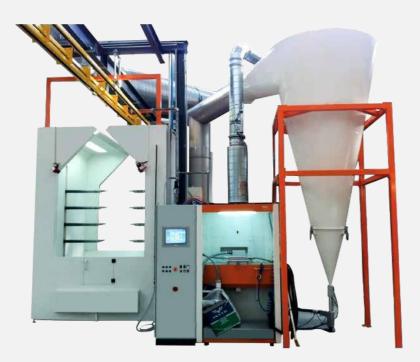

# FCC Powder Booth System

#### **FCC Powder Booth System**

- In diversified products and small-lot production, flexibility in powder coating booth system design is essential. With the latest MS high-speed color change technology, equipped with an easy-to-use PLC (process control), we provide the optimal combination of booths, powder kitchens, powder circulation, powder recovery, coating equipment, and control technologies. As a result, the system delivers excellent cost-effectiveness and ensures a fast return on investment.
- The FCC (Fast Color Change) powder coating booth system can be configured to suit various specifications, including fully automatic or robotic coating applications, regardless of whether an external manual touch-up station is present or not.

#### Features of the MS FCC Powder Coating Booth System

In full recovery mode, color changes can be completed in \*under 6 minutes, improving productivity. Depending on the color to be changed, booth size, and operator proficiency.

MS's double-wall PVC sandwich-type cabin booth structure enhances coating efficiency.

The unique MS self-cleaning cyclone design increases the overall system operation efficiency to up to 97%.

Equipped with high-performance PLC control sensors to minimize powder coating usage during recirculation.

Flexible booth design suitable for various applications, including fully automatic or robotic painting, with or without a manual touch-up station.

Compact installation footprint allows for easy cleaning operations within the booth.