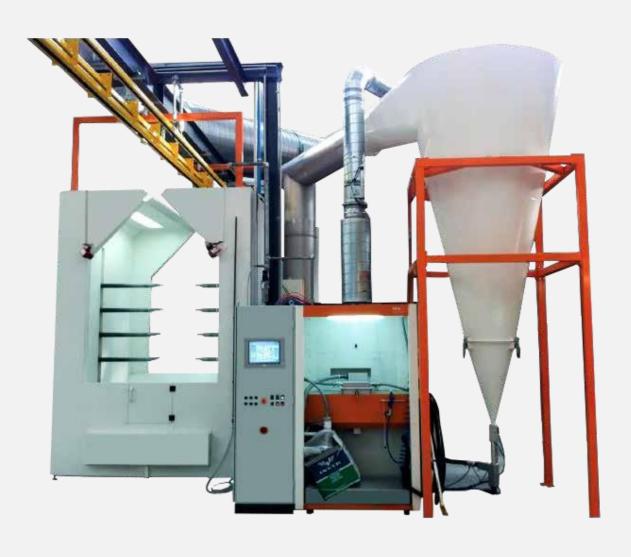

# FCC Powder Booth System

#### **FCC Powder Booth System**

- In diversified products and small-lot production, flexibility in powder coating booth system design is essential. With the latest MS high-speed color change technology, equipped with an easy-to-use PLC (process control), we provide the optimal combination of booths, powder kitchens, powder circulation, powder recovery, coating equipment, and control technologies. As a result, the system delivers excellent cost-effectiveness and ensures a fast return on investment.
- The FCC (Fast Color Change) powder coating booth system can be configured to suit various specifications, including fully automatic or robotic coating applications, regardless of whether an external manual touch-up station is present or not.

#### Features of the MS FCC Powder Coating Booth System

In full recovery mode, color changes can be completed in \*under 6 minutes, improving productivity. Depending on the color to be changed, booth size, and operator proficiency.

MS's double-wall PVC sandwich-type cabin booth structure enhances coating efficiency.

The unique MS self-cleaning cyclone design increases the overall system operation efficiency to up to 97%.

Equipped with high-performance PLC control sensors to minimize powder coating usage during recirculation.

Flexible booth design suitable for various applications, including fully automatic or robotic painting, with or without a manual touch-up station.

Compact installation footprint allows for easy cleaning operations within the booth.