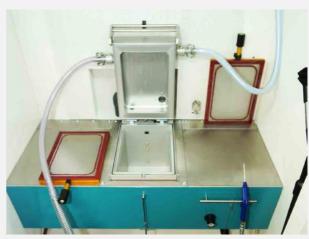

#### Product type:

This easy-to-clean sieving system is compatible with all powder coating systems. The ultrasonic sieve is typically included as standard equipment in the powder kitchen of all MS high-speed color change powder booth systems.

High-quality surface finish without foreign particle contamination

Can be integrated into any powder recovery system

Sieving unit can be used from powder kitchen, fluidizing container, or remote storage