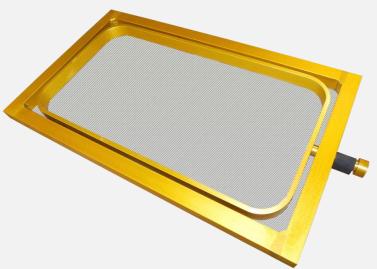

# MS Ultrasonic Sieving System 60 US

#### MS Ultrasonic Sieving System 60 US

- All users of powder coating equipment will appreciate the excellence of the MS Ultrasonic Sieving System when they witness the highquality surface finish.
- By using the newly developed MS Ultrasonic Sieving System, all types of foreign matter can be effectively prevented from contaminating the powder, reducing powder waste and improving the quality of the coated surface.
- The controller automatically selects the optimal vibration frequency based on the amount and density of the powder used, allowing for efficient and effective removal of even the smallest contaminants from both new and reclaimed powder.