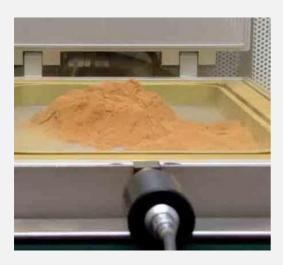

#### Features of the MS Ultrasonic Sieving System 60 US

Maximum sieving capacity: 6 kg/min with mesh width from 100 to 200  $\mu m$ 

Fully automatic frequency variation control via MS ultrasonic controller, compatible with all powder types

High-quality surface finish without foreign particle contamination

Can be integrated into any powder recovery system

Sieving unit can be used from powder kitchen, fluidizing container, or remote storage

Efficient processing of powder stored for long periods, enabling cost reduction

Adjustable ultrasonic frequency with 96 programs to suit all powder types

Easy-to-clean design considering fast color change operations