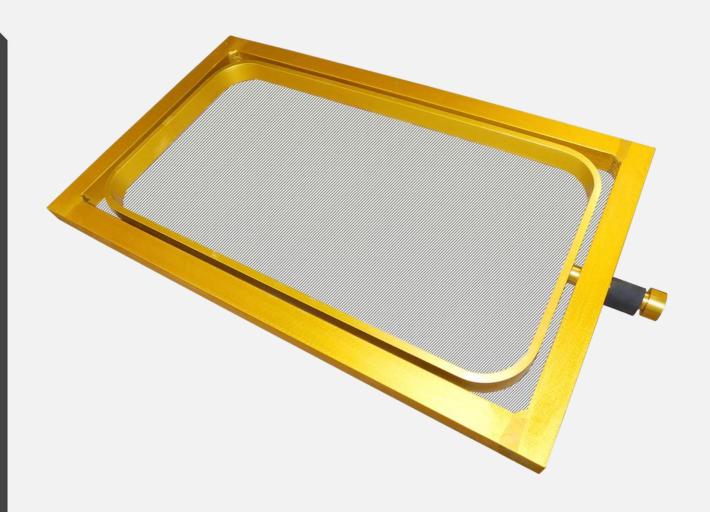

# MS Ultrasonic Sieving System 60 US

#### MS Ultrasonic Sieving System 60 US

- All users of powder coating equipment will appreciate the excellence of the MS Ultrasonic Sieving System when they witness the highquality surface finish.
- By using the newly developed MS Ultrasonic Sieving System, all types of foreign matter can be effectively prevented from contaminating the powder, reducing powder waste and improving the quality of the coated surface.
- The controller automatically selects the optimal vibration frequency based on the amount and density of the powder used, allowing for efficient and effective removal of even the smallest contaminants from both new and reclaimed powder.