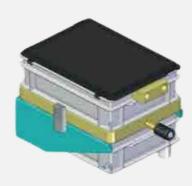

MS Ultrasonic Fluidized Container 90L

MS Ultrasonic Sieving Unit with Bracket

MS Ultrasonic Powder Sieving Unit with 30L Storage Box

MS Ultrasonic Controller

#### Features of the MS Ultrasonic Sieving System 60 US

Maximum sieving capacity: 6 kg/min with mesh width from 100 to 200  $\mu m$ 

Fully automatic frequency variation control via MS ultrasonic controller, compatible with all powder types

High-quality surface finish without foreign particle contamination

Can be integrated into any powder recovery system

Sieving unit can be used from powder kitchen, fluidizing container, or remote storage