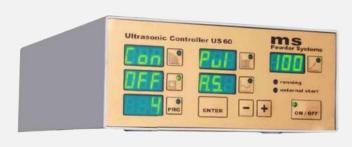

#### Features of the MS Ultrasonic Sieving System 60 US

Maximum sieving capacity: 6 kg/min with mesh width from 100 to 200  $\mu m$ 

Fully automatic frequency variation control via MS ultrasonic controller, compatible with all powder types

Efficient processing of powder stored for long periods, enabling cost reduction

Adjustable ultrasonic frequency with 96 programs to suit all powder types

Easy-to-clean design considering fast color change operations

External control via standard digital or analog connections System programs selectable from: continuous, pulse, or sweep (variable frequency)