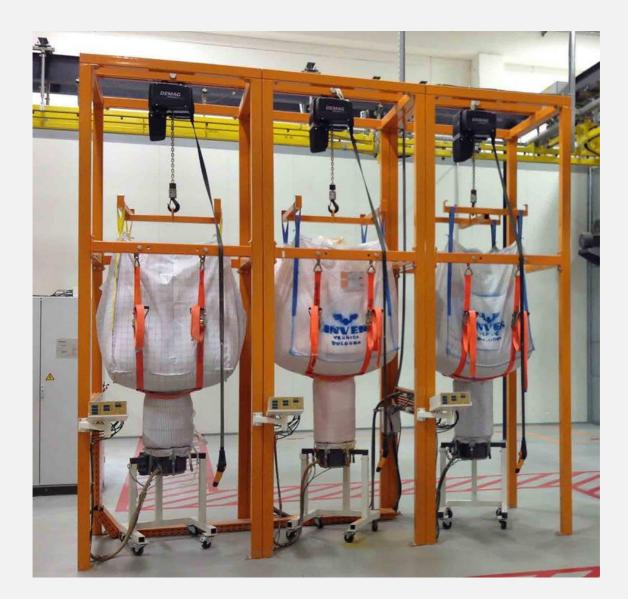

### MS Big Bag Powder Feed Supply System

- With the use of big bag powder supply technology, powder coating equipment users can easily handle large volumes of powder coating material.
- A variety of automatic powder supply systems, including the MS Big Bag Powder Supply System, can be installed in the coating booth.
- This system is suitable for powder paint bags ranging from 400 to 1000 kg.
- The Big Bag Powder Supply System can be installed either as a standalone unit or in multiple configurations, depending on the customer's requirements.

Using a peristaltic-type powder supply pump, new powder is supplied via the MS powder pump.

This type of powder supply pump allows the big bag collection unit to be installed up to 50 meters away from the powder booth, helping to keep the painting area clean.

#### Features of the MS Big Bag Powder Supply System

Can be installed as a single unit or in multiple configurations

Durable frame construction

Electric hoist capacity: 1.3 tons

Powder coating cart equipped with P50 peristaltic powder supply system (with automatic level control)

Can be integrated into existing systems

Can be installed up to 50 meters away from the spray booth