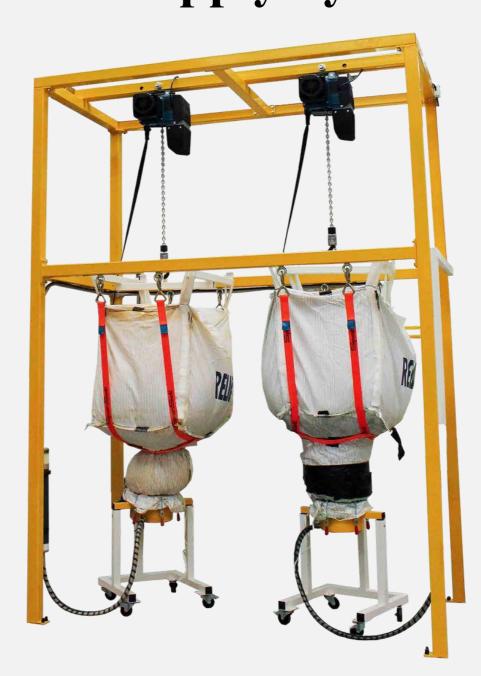

### MS Big Bag Powder Feed Supply System

- With the use of big bag powder supply technology, powder coating equipment users can easily handle large volumes of powder coating material.
- A variety of automatic powder supply systems, including the MS Big Bag Powder Supply System, can be installed in the coating booth.
- This system is suitable for powder paint bags ranging from 400 to 1000 kg.
- The Big Bag Powder Supply System can be installed either as a standalone unit or in multiple configurations, depending on the customer's requirements.

Using a peristaltic-type powder supply pump, new powder is supplied via the MS powder pump.

This type of powder supply pump allows the big bag collection unit to be installed up to 50 meters away from the powder booth, helping to keep the painting area clean.

#### Features of the MS Big Bag Powder Supply System

Can be installed as a single unit or in multiple configurations

Durable frame construction

Electric hoist capacity: 1.3 tons

Powder coating cart equipped with P50 peristaltic powder supply system (with automatic level control)

Can be integrated into existing systems

Can be installed up to 50 meters away from the spray booth