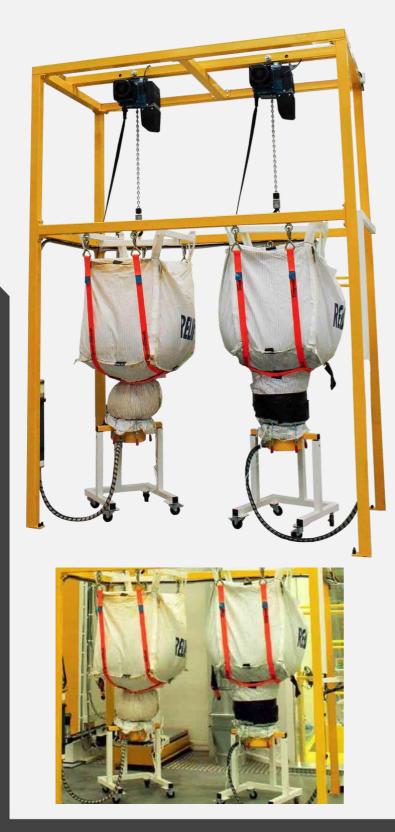

### MS Big Bag Powder Feed Supply System

- With the use of big bag powder supply technology, powder coating equipment users can easily handle large volumes of powder coating material.
- A variety of automatic powder supply systems, including the MS Big Bag Powder Supply System, can be installed in the coating booth.
- This system is suitable for powder paint bags ranging from 400 to 1000 kg.
- The Big Bag Powder Supply System can be installed either as a standalone unit or in multiple configurations, depending on the customer's requirements.

Using a peristaltic-type powder supply pump, new powder is supplied via the MS powder pump.

This type of powder supply pump allows the big bag collection unit to be installed up to 50 meters away from the powder booth, helping to keep the painting area clean.

#### Features of the MS Big Bag Powder Supply System

Can be installed as a single unit or in multiple configurations

Durable frame construction

Electric hoist capacity: 1.3 tons

Powder coating cart equipped with P50 peristaltic powder supply system (with automatic level control)

Can be integrated into existing systems

Can be installed up to 50 meters away from the spray booth